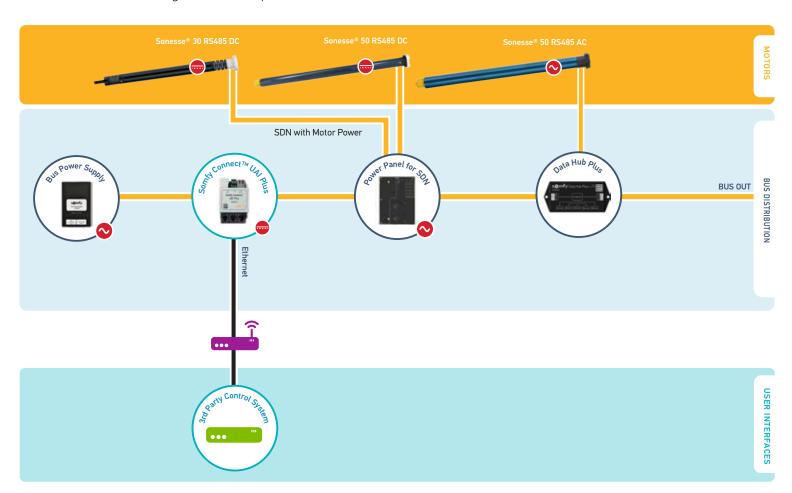

## Somfy Connect™ Universal Automation Interface (UAI) Plus

Part #: 1870272

### Integrate Somfy-powered solutions over IP

The Somfy Connect™ Universal Automation Interface (UAI) Plus allows for commissioning and integrating Somfy Digital Network™ (SDN) over IP/Ethernet. Embedded motor commissioning software streamlines SDN system configuration. The Somfy Connect™ UAI Plus is compatible with the Somfy Synergy™ API as well as drivers from popular home automation systems, making it easy to integrate custom automation programming.

# Somfy Digital Network™ (SDN)

Somfy Digital Network (SDN) is Somfy's proprietary bidirectional communication technology built on industry-standard RS485. An SDN system is comprised of bus distribution components for the delivery of power and data over the network, as well as user interfaces and motorized applications. The same components are used whether an SDN system remains standalone or with animeo® IP automated total solar management.

#### Simplified system design and installation:

- Used to connect all SDN components
- Mis-wire protection prevents damaging products when connected incorrectly
- LED indicators for real-time system status
- Automatic "end of bus" termination