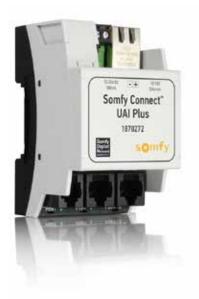

## Somfy Connect™ Universal Automation Interface (UAI) Plus

Part #: 1870272

### Integrate Somfy-powered solutions over IP

The Somfy Connect™ Universal Automation Interface (UAI) Plus allows for commissioning and integrating Somfy Digital Network™ (SDN) over IP/Ethernet. Embedded motor commissioning software streamlines SDN system configuration. The Somfy Connect™ UAI Plus is compatible with the Somfy Synergy™ API as well as drivers from popular home automation systems, making it easy to integrate custom automation programming.